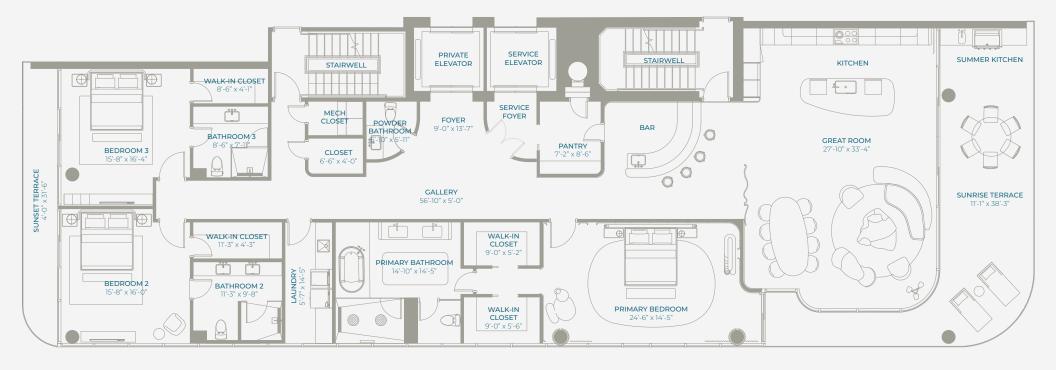

## 3 BEDROOMS + 3.5 BATHROOMS

Interior 3,435 square feet Exterior 530 square feet

TOTAL 3,965 square feet

N

A collection of 18 luxury residences with unobstructed Atlantic Ocean views set in a six-story boutique building located in the exclusive enclave of Palm Beach Shores.