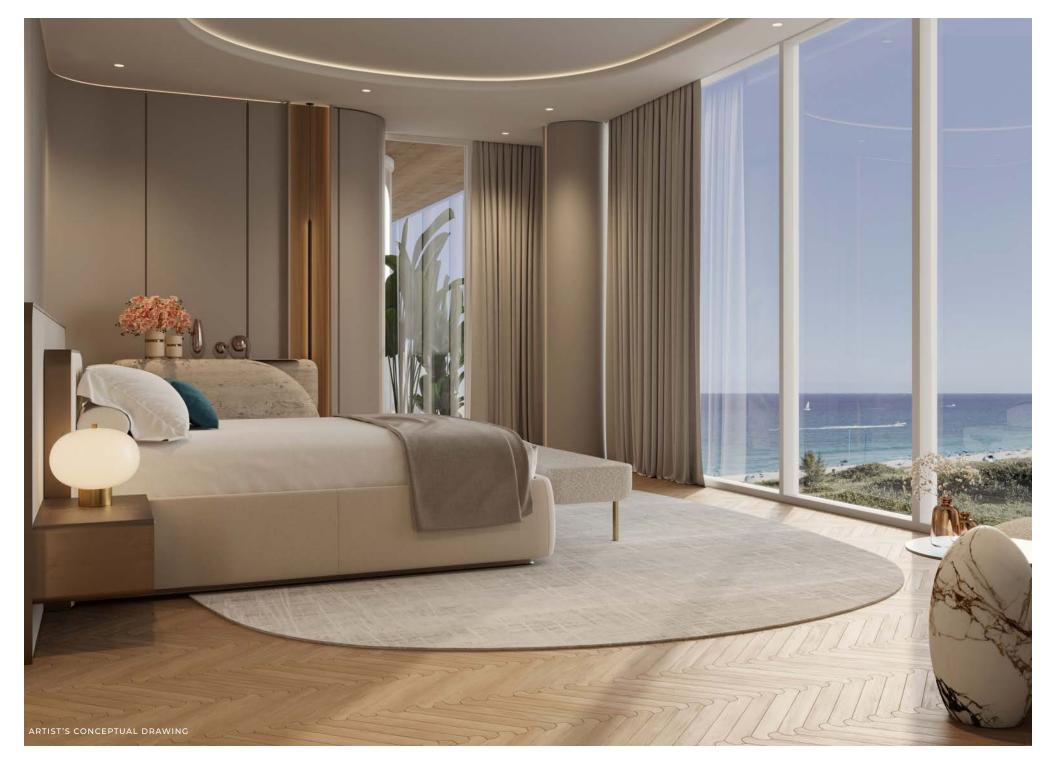

Living & Dining Room

Natural Oak Flooring

Kitchen

Natural Oak
Taj Mahal Quartzite
Lacquer paint
Metallic accents
European plumbing fixtures

Primary Bedroom

Primary Bedroom

Primary Bathroom

Natural Oak Travertine Italian marble Metallic accents Textured glass Turopean plumbing fixtures