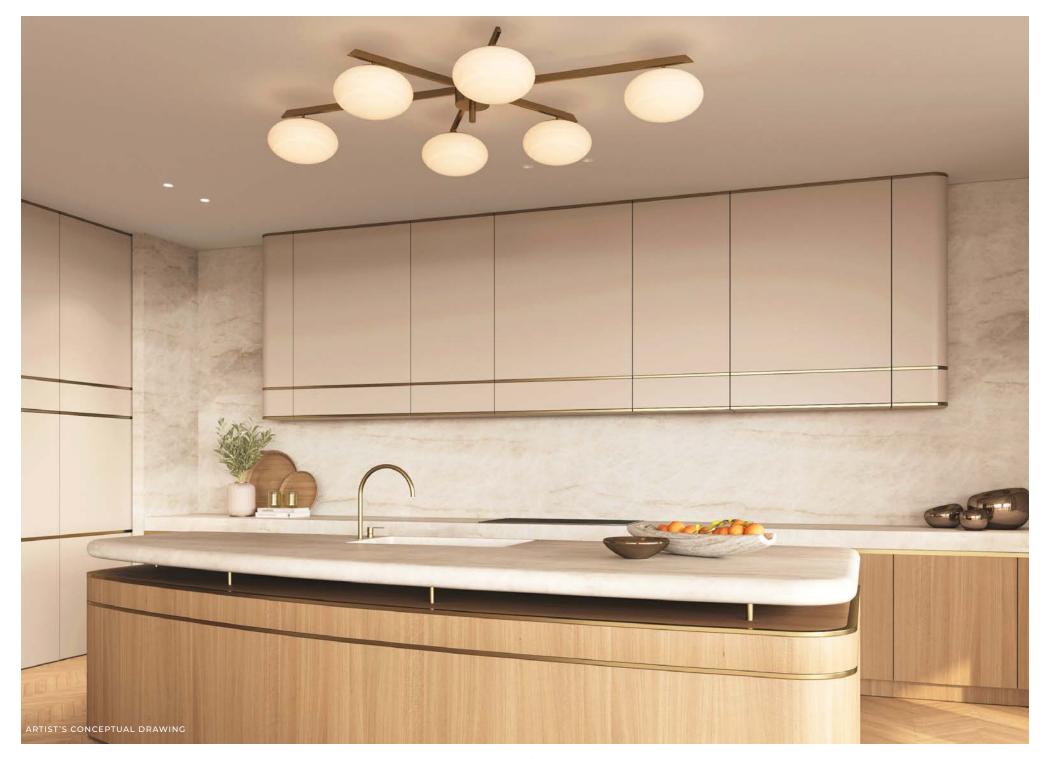

Living & Dining Room

Natural Oak Flooring

Kitchen

Natural Oak
Taj Mahal Quartzite
Lacquer paint
Metallic accents
European plumbing fixtures

Primary Bedroom

Primary Bedroom

Primary Bathroom

Natural Oak Travertine Italian marble Metallic accents Textured glass Turopean plumbing fixtures