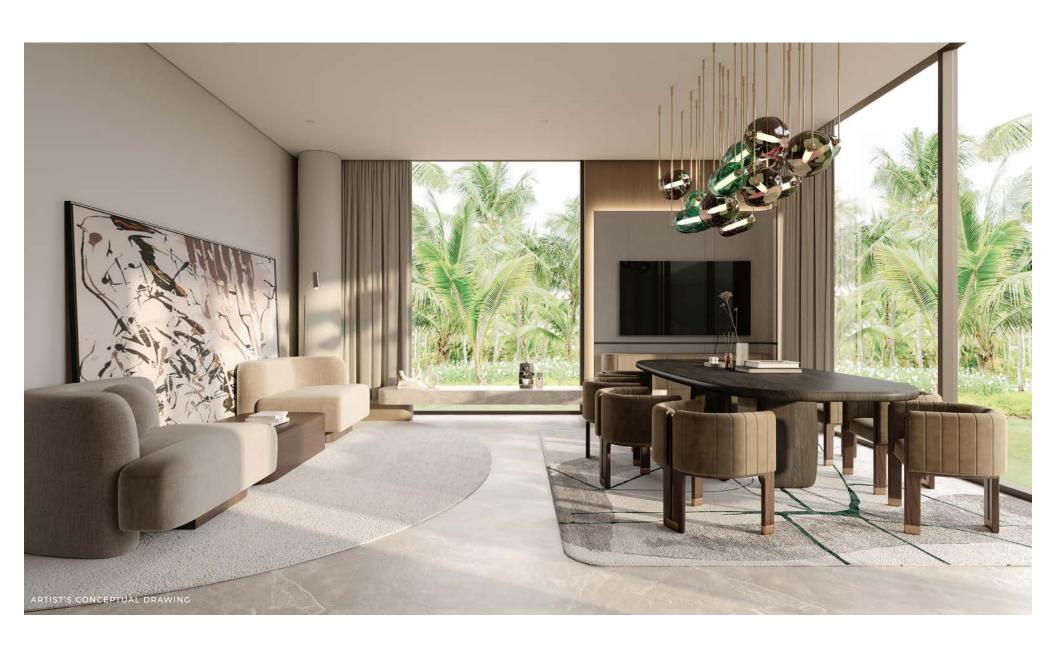

Living & Dining Room

Natural Oak Flooring

Kitchen

Natural Oak
Taj Mahal Quartzite
Lacquer paint
Metallic accents
European plumbing fixtures

Primary Bedroom

Primary Bedroom

Primary Bathroom

Natural Oak Travertine Italian marble Metallic accents Textured glass Turopean plumbing fixtures