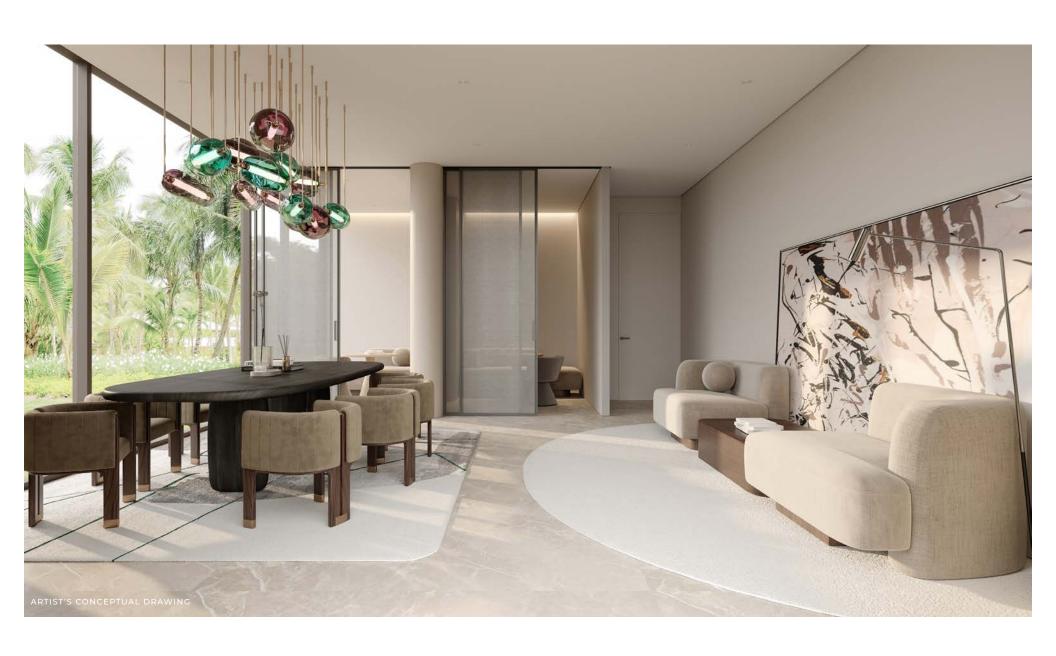

Living & Dining Room

Natural Oak Flooring

Kitchen

Natural Oak
Taj Mahal Quartzite
Lacquer paint
Metallic accents
European plumbing fixtures

Primary Bedroom

Primary Bedroom

Primary Bathroom

Natural Oak Travertine Italian marble Metallic accents Textured glass Turopean plumbing fixtures