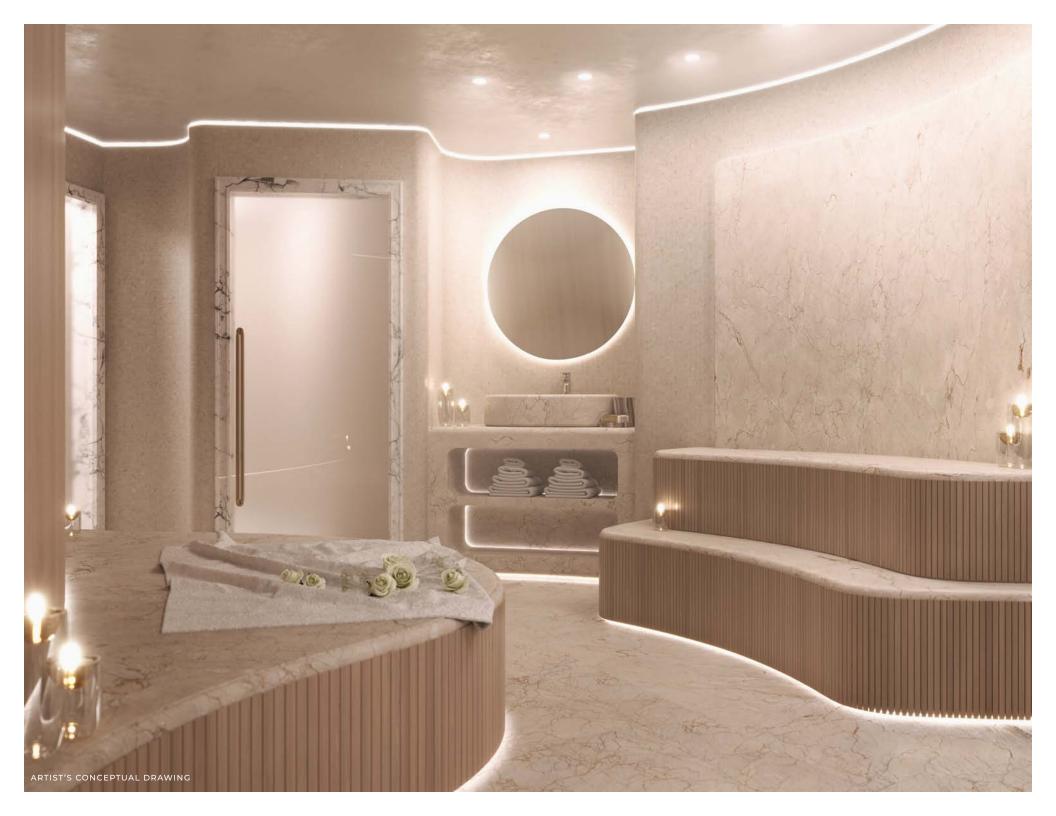

Living & Dining Room

Natural Oak Flooring

Kitchen

Natural Oak
Taj Mahal Quartzite
Lacquer paint
Metallic accents
European plumbing fixtures

Primary Bedroom

Primary Bedroom

Primary Bathroom

Natural Oak Travertine Italian marble Metallic accents Textured glass Turopean plumbing fixtures