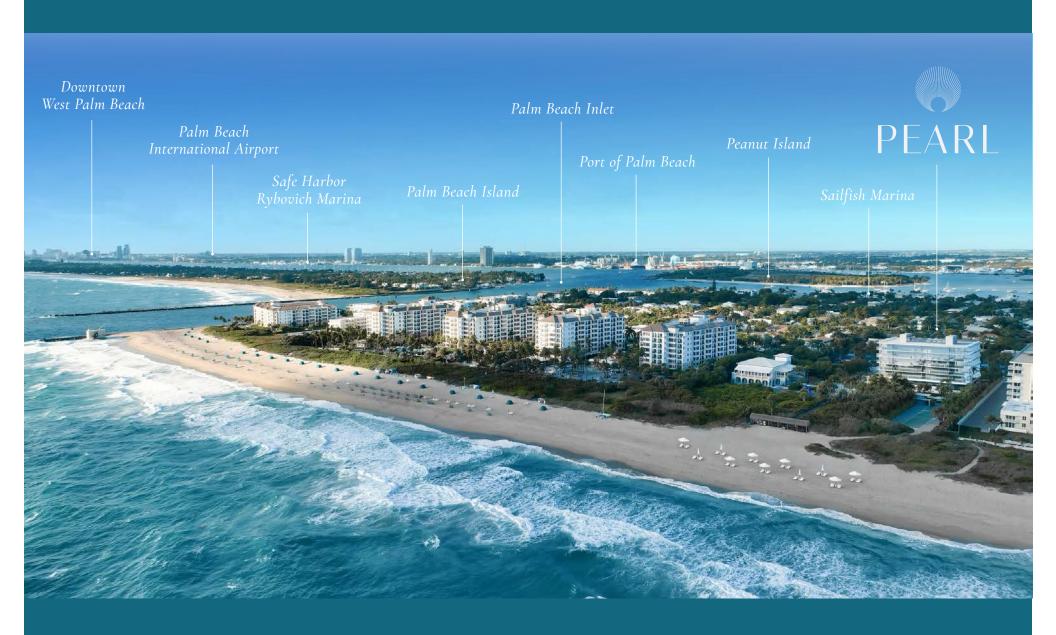

## 3 BEDROOMS + 3.5 BATHROOMS

Interior 3,435 square feet Exterior 530 square feet

TOTAL 3,965 square feet

N

A collection of 18 luxury residences with unobstructed Atlantic Ocean views set in a six-story boutique building located in the exclusive enclave of Palm Beach Shores.