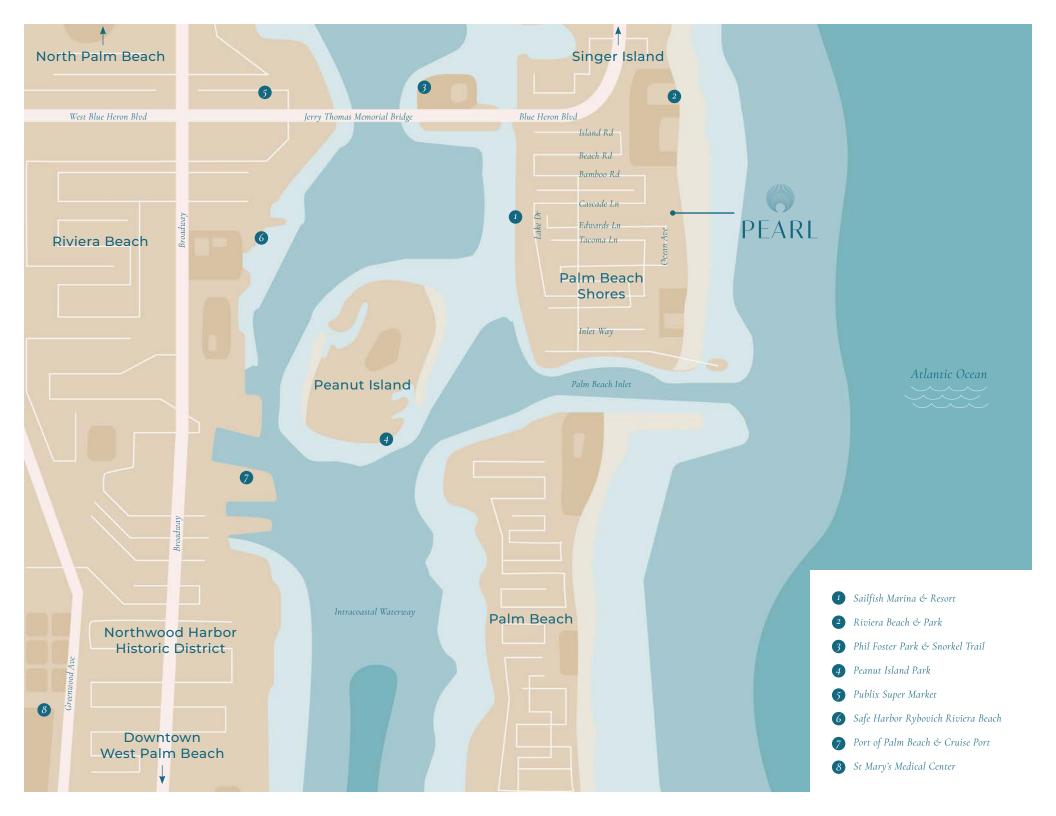

A beautiful one mile walking trail that leads to the easternmost point of Florida.

Sailfish Marina & Resort located on the western shoreline.

Sailfish Marina

Sunset views over the Atlantic Ocean.

Great Room

123 Ocean Avenue, Palm Beach Shores, Florida 33404