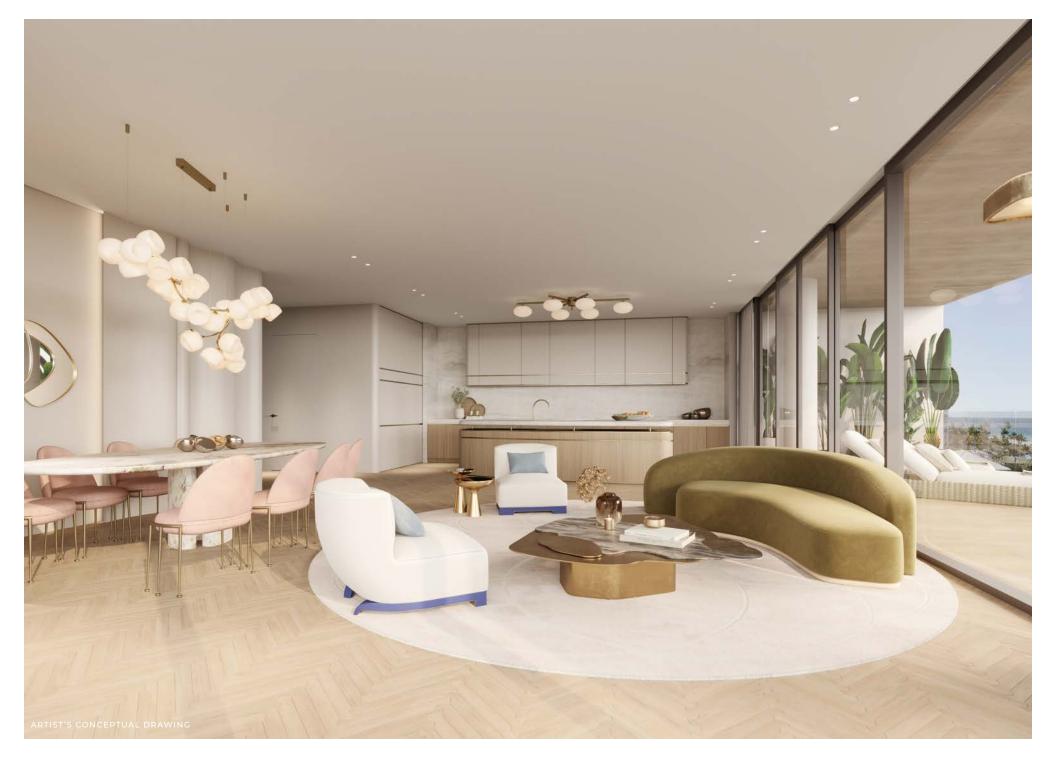

Living & Dining Room

Natural Oak Flooring

Kitchen

Natural Oak
Taj Mahal Quartzite
Lacquer paint
Metallic accents
European plumbing fixtures

Primary Bedroom

Primary Bedroom

Primary Bathroom

Natural Oak Travertine Italian marble Metallic accents Textured glass Turopean plumbing fixtures