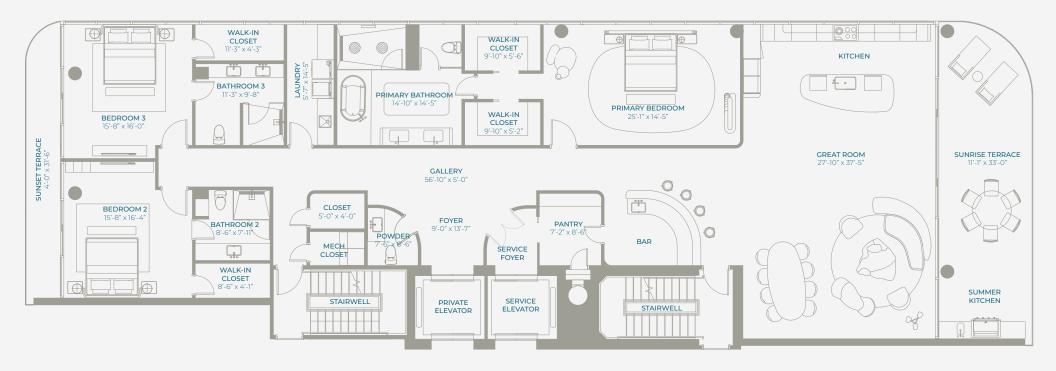

## 3 BEDROOMS + 3.5 BATHROOMS

Interior 3,327 square feet Exterior 638 square feet

TOTAL 3,965 square feet