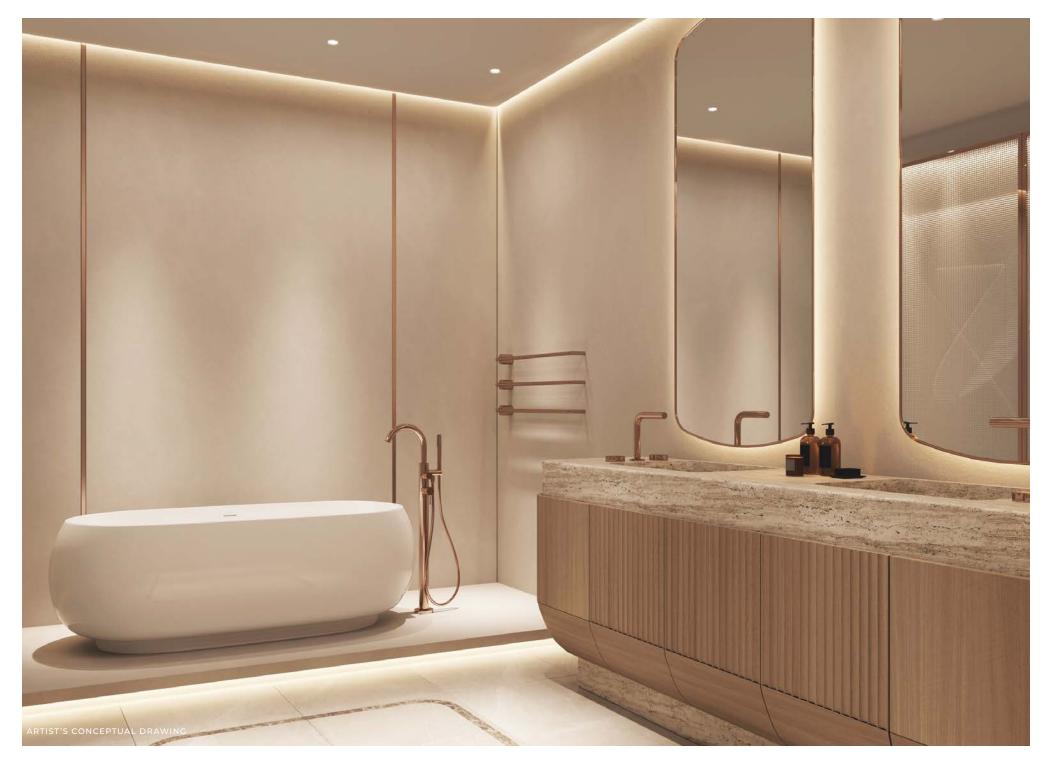

Living & Dining Room

Natural Oak Flooring

Kitchen

Natural Oak
Taj Mahal Quartzite
Lacquer paint
Metallic accents
European plumbing fixtures

Primary Bedroom

Primary Bedroom

Primary Bathroom

Natural Oak Travertine Italian marble Metallic accents Textured glass Turopean plumbing fixtures